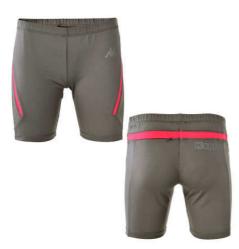

**301BPR0 KAPPA4FITNESS PANGY** – Training shorts skin fit. Jersey stretch + mesh back insert. Treatment:Anti-Bacterial and Quick Dry. Transfer similar mesh Omini cm 8 and lettering Kappa 26 cm silver.