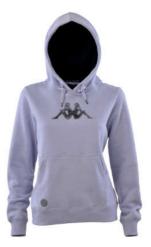

KAPPA4FITNESS: a 100% active sportswear collection for men and women characterized by:

-performing fabrics with Hydro-way and Antibacterial treatments helping prevent bad smells and guaranteeing high transpiration;

- flat seams reducing friction irritations;

- ergonomic cuts that make the item particularly comfortable;
- mesh inserts.

Customizations are made through the transfer technology in silver colour

The winter 2011/12 collection includes sleeveless undershirts, T-shirts, shorts, trousers and jackets.

**KAPPA FITNESS 1ST:** designed for sports enthusiasts who prefer natural yarns, the 1st package proposes comfortable and extremely practical items. Especially women can find a wide offer of items in a combination of bamboo cotton and spandex, whereas men will find cotton or cotton combined with polyester mesh inserts.