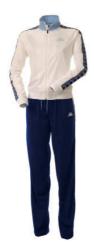

**300HP30 222 BANDA DUEDUE LADY –** Woman tracksuit with multiple Logo on tape. Fitting regular. Brushed polyester. 100% polyester. Logo tape with piping. Embroidered logos.

**301B9T0 AUTHENTIC POFFEN** – Tracksuit fitting slim. Poly tricot brushed 220 gr. Striped rib on collar and cuffs. Side inserts on jackets and pants. Side pockets on jacket and pants. Authentic jacquard label. Print on chest. Embroidered Omini logo on pants.