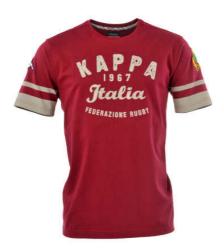

## **AUTHENTIC**

A return to the origins of the brand Kappa also for the items **Authentic**, on which the original logo of 1967 has been reused.

The proposal for the fall/winter 2011/12 collection is dedicated only to men and reuses logos, notions and graphic design of the 70's, revisited in terms of cuts, finishings and details and includes t-shirts, polo shirts, sweatshirts, jackets, trousers and caps in different combinations of colours: a special focus is placed on the combination of black and red, which remarks the sporty and gritty character of the whole package.

The items are characterized by:

- a fabric label reporting Authentic Sportswear since 1967;
- Authentic customized pullers and buttons.