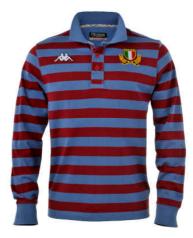

### RUGBY-FIR:

A lifestyle proposal inspired by the Kappa collection for the Italian Rugby Team, innovative and with a high design which has contributed to overhaul the rugby sportswear all over the world. For the fall-winter 2011/12 collection, the proposals of jerseys, sweatshirts and trousers, all customized with the embroidered shield of the Team, are combined striped fabrics, flock prints or embroidered customizations.

For jerseys and sweatshirts, the perspiration-wicking band is presented in checked pattern and can also be found inside the hoods.

**301CQE0 FIR7 PIMY -** Rugby Polo fitting slim. Heavy jersey 300 gr. 100% cotton. Striped fabric. Rib on cuffs and collar. Necktape with squared fantasy. Embroidered FIR shield. Embroidered Omini logo.