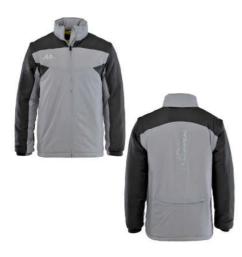

**301BP70 KAPPA4FITNESS PARKO** – Training hodded jacket with detachable sleeves. Regular fit. Micro poly woven, plain and fancy fabric 100% Polyester. Treatment:W/R+W/P. Insert and inner mesh in contrast. One back pocket. Transfer similar mesh Omini cm 8 and lettering Kappa 26 cm silver.