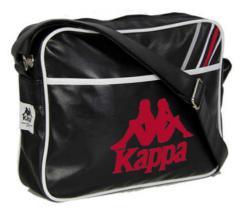

**301BH30 AUTHENTIC POLTEC -** Duffle bag. Canvas 100% cotton. Personalized puller. Authentic jacquard label. Authentic printed logo.

**301BH20 AUTHENTIC POLOX -** Satchel bag 100% Poliuretane. Nylon lining. Piping on borders. Personalized puller. Authentic jacquard label. Printed stripes. Printed Authentic logo.