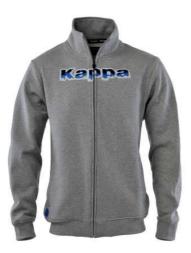

**301BM40 LOGO PADEM** – Training full zip sweat. Fitting regular. Brushed fleece 280 gr. 80% cotton-20% polyester. Rib for bottom and cuffs. Neck tape personalized with Kappa lettering. External patch applied with outline logo. Front graphic-lettering flock+pigment print.