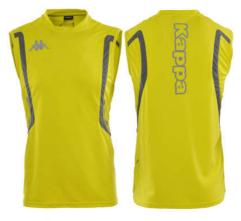

**301BN90 KAPPA4FITNESS PIM –** Training sleeveless Tshirt, slim fit. Active Jersey. Main Fabric: Micro polyester knit plain fabric 100% Polyester. Insert Fabric: fancy poly knit mesh 100% Polyester. Treatment all fabrics: Anti-Bacterial and Quick Dry. Transfer similar mesh Omini cm 8 and lettering Kappa 26 cm silver.