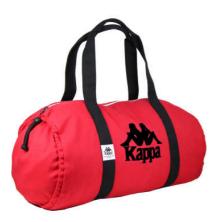

### ACCESSORIES Q3Q4 2011

A full collection of bags designed for those who practice different sports disciplines and require practical and functional accessories: the soccer proposals are practical multi-pocket bags while for fitness, different capacity bags and backpacks.

Among all the items, particularly noteworthy are trolleys, backpacks and bags designed for ski enthusiasts thanks to their essential elegant and functional character: items in a perfect Kappa style thanks to their simple aspect and technical properties, obtained from water-proof fabrics and reinforced with heat-sealed seams, braces and padded backs.