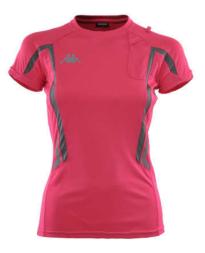

**301BNC0 KAPPA4FITNESS PUY -** Fitness T-shirt round neck, short sleeves, skin fit. Jersey stretch-plain color 255G/M2. 86% polyester 14% spandex jersey. Inserts upper & side part: with printed micro striped. Treatment: Anti-Bacterial & Quick Dry. Omini transfer 6 cm silver. Heat transfer lettering Kappa, outline 10 cm 2 tones darker.