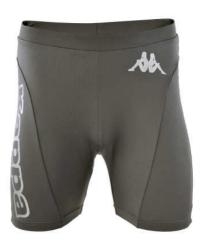

**301BPR0 KAPPA4FITNESS PANGY** – Training shorts skin fit. Jersey stretch + mesh back insert. Treatment:Anti-Bacterial and Quick Dry. Transfer similar mesh Omini cm 8 and lettering Kappa 26 cm silver.