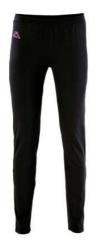

**301BHM0 FIRST PALYA** – Fitness pants skin fit. Jersey stretch 180 gms 94%cotton 6%spandex. Omini logo transfer cm.5 only outline.

**301CPV0 KAPPA4RUNNING PABIK** – Running T-shirt fitting slim. Plain jersey and mesh inserts 100% Polyester. Hydro-way and bacterial protection treatments. Flat-seam construction to minimize chafing. Pocket on back side and eyelets to keep media-player cords out of the way. Transfered reflex logos.