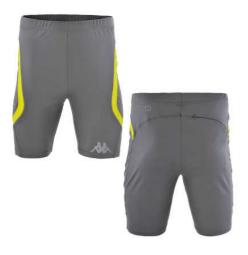

**301CP20 KAPPA4RUNNING PASIL** - Running shorts fitting skin. Plain polyester stretched jersey. Mesh inserts. 90% polyester 10% spandex. Hydro-way and bacterial protection treatments. Flat-seam construction to minimize chafing. Transfered reflex logos.

**301CP30 KAPPA4RUNNING PASH -** Running shorts fitting slim. Plain Woven and mesh inserts. 100% Polyester. Hydro-way and bacterial protection treatments. Flat-seam construction to minimize chafing. Pocket on back side. Transfered reflex logos.

**301CP50 KAPPA4RUNNING PATUM -** Running shorts fitting skin. Plain polyester stretched jersey. Mesh inserts. 90% polyester 10% spandex. Hydro-way and bacterial protection treatments. Flat-seam construction to minimize chafing. Transfered reflex logos.