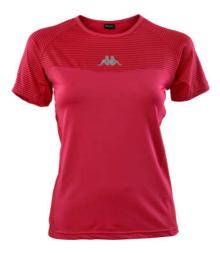

**301BNC0 KAPPA4FITNESS PUY -** Fitness T-shirt round neck, short sleeves, skin fit. Jersey stretch-plain color 255G/M2. 86% polyester 14% spandex jersey. Inserts upper & side part: with printed micro striped. Treatment: Anti-Bacterial & Quick Dry. Omini transfer 6 cm silver. Heat transfer lettering Kappa, outline 10 cm 2 tones darker.