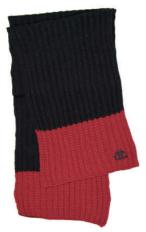

**301CRF0 AUTHENTIC PAREL -** Knit rib scarf 100% acrylic. Embroidered Authentic logo.

**301B900 AUTHENTIC POGIAN** – Pants fitting slim. Brushed fleece 300 gr. Enzyme garment wash. Elastic inner waist and on bottom leg. Cracked printed logo.