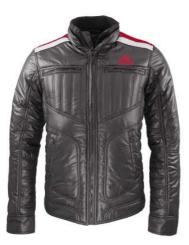

**301CRA0 AUTHENTIC POREN** – Jacket fitting slim 100% poliestere. Woven with polyfill micro down padding. Rib collar. Inserts with piping on shoulders. Decorative stitchings on body and sleeve. Zip pocket on chest. Side pockets with snaps. Embroidered authentic logo.