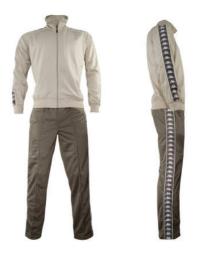

### 222 BANDA

This is the classical production by Kappa, characterized by the use of **the Omini** logo band both on the technical-functional and leisure items, provided in a wide range of colours and matches.

**The Omini logo band was created in the 1970's** when the historic **222** was manufactured (the first tracksuit in the world with a band of repeated logos) and confirmed its success in the 80's to sponsor the U.S. team of athletics and the manufacturing of the official technical sportswear – and in particular the revolutionary anatomic bodysuits – worn by the American sprinters for the Olympic Games of Los Angeles '84 and Seoul '88.

The use of the band of the Omini logo goes beyond the traditional field of the basic training items- as tracksuits – and is now applied on all the items of this collection.

The **New banda** package has also been presented as a part of the 222 production, revisiting the original graphic design of the 70's and proposing also a new version of cut-out band with the Omini logo.

**3500060 222 BANDA DUEDUEDUE -** The first tracksuit in the world with multiple Logo on tape. Fitting regular. 100% Brushed polyester. Omini Logo-tape with piping. Jacket: Rib borders, nylon full zip in front. Embroidered Omini logo. Pant: waist band with elastic inside and drawcord