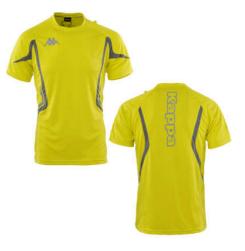

## SOCCER

The football collection is the natural consequence of those designed by Kappa for the 2011/12 season for the sponsored teams. Thanks to the experience acquired in the field of technical sponsorships for international football teams, the Kappa Research & Development Centre has designed a full collection destined both to the market of teams and single athletes.

This line includes in particular the new Kombat 2011, characterized by a new crew-neck and an insert on the chest.

The training package is provided – in its main version – in red and black colour and combines woven fabrics with contrasting-colour polyester inserts. In particular, on jerseys and sweatshirts, sleeveless and long-sleeved t-shirts, the Omini logo creates the shape of the backbone on the back whereas we find the Omini logo printed through the transfer technology on the shoulders. For the shorts, as well as for the training suits of the main teams, the stylish detail is provided by the Omini logo printed through the transfer technology on the profiles.