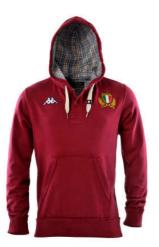

### RUGBY-FIR:

A lifestyle proposal inspired by the Kappa collection for the Italian Rugby Team, innovative and with a high design which has contributed to overhaul the rugby sportswear all over the world. For the fall-winter 2011/12 collection, the proposals of jerseys, sweatshirts and trousers, all customized with the embroidered shield of the Team, are combined striped fabrics, flock prints or embroidered customizations.

For jerseys and sweatshirts, the perspiration-wicking band is presented in checked pattern and can also be found inside the hoods.

**301CRIO FIR7 PIMET –** Rugby Fleece fitting slim. Brushed fleece peached 285 gr. 100% cotton. Front opening with buttons. Rib borders. 3 needle cover stitching. Necktape with squared fantasy. Lining on hood with squared fantasy. Embroidered FIR shield. Embroidered Omini logo.