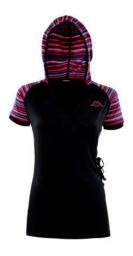

**301BP20 FIRST PAMIA** – Fitness "V" neck T-shirt, hood, closing on side. Slim fit. Jersey striped yarn dyed: external hood & sleeves 95%cotton 5%spandex-190 gr. Plain jersey: body, inner hood, border binding & border sleeves 96%bamboo 4%spandex-180 gr. Three needle cover stitching. Transfer Omini cm.5 only outline.