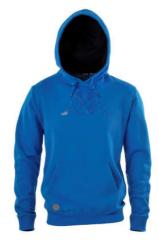

### LOGO:

The lifestyle package inspired by the most recent trends maintains the sports identity of the brand on tracksuits, sweatshirts, t-shirts and pants and is rich in details and particulars. There are many print customizations available: in relief with a rubberized effect, soft-touch, and siliconized for men; glitters and studs for women, alongside spangles, embroidered graphic-lettering or customizations with metal prints.

All the items are characterized by small logo coloured patch with the overlapping Omini logo in outline. In sweatshirts, the perspiration-wicking band is customized with Kappa lettering.