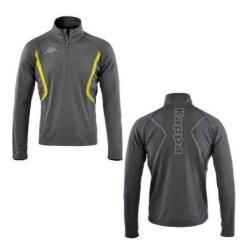

KAPPA4FITNESS: a 100% active sportswear collection for men and women characterized by:

-performing fabrics with Hydro-way and Antibacterial treatments helping prevent bad smells and guaranteeing high transpiration;

- flat seams reducing friction irritations;

- ergonomic cuts that make the item particularly comfortable;
- mesh inserts.

Customizations are made through the transfer technology in silver colour

The winter 2011/12 collection includes sleeveless undershirts, T-shirts, shorts, trousers and jackets.

The Omini logo for customizations is printed through the transfer technology.

**KAPPA4RUNNING:** a full collection for men and women, composed of highly technical items, rich in useful details for the most demanding runners: the Hydro-way fabrics that allow a quick drying and the Antibacterial treatment are used together with mesh inserts to guarantee a very high transpiration. Ultra-flat seams make the items particularly comfortable.

For the customizations, logos are printed through the reflecting transfer technology to increase safety during outdoor sports activity also in case of poor lighting.

Particularly on underwear and jerseys, a detail much appreciated by runners is the pockets provided with eyelets for earphones.