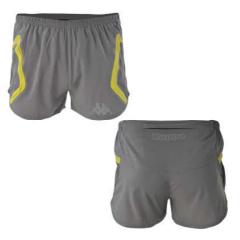

**301CP20 KAPPA4RUNNING PASIL** - Running shorts fitting skin. Plain polyester stretched jersey. Mesh inserts. 90% polyester 10% spandex. Hydro-way and bacterial protection treatments. Flat-seam construction to minimize chafing. Transfered reflex logos.

**301CP30 KAPPA4RUNNING PASH -** Running shorts fitting slim. Plain Woven and mesh inserts. 100% Polyester. Hydro-way and bacterial protection treatments. Flat-seam construction to minimize chafing. Pocket on back side. Transfered reflex logos.

**301CP50 KAPPA4RUNNING PATUM -** Running shorts fitting skin. Plain polyester stretched jersey. Mesh inserts. 90% polyester 10% spandex. Hydro-way and bacterial protection treatments. Flat-seam construction to minimize chafing. Transfered reflex logos.