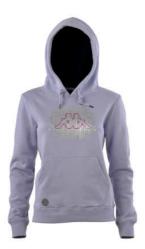

### LOGO:

The lifestyle package inspired by the most recent trends maintains the sports identity of the brand on tracksuits, sweatshirts, t-shirts and pants and is rich in details and particulars. There are many print customizations available: in relief with a rubberized effect, soft-touch, and siliconized for men; glitters and studs for women, alongside spangles, embroidered graphic-lettering or customizations with metal prints.

All the items are characterized by small logo coloured patch with the overlapping Omini logo in outline. In sweatshirts, the perspiration-wicking band is customized with Kappa lettering.