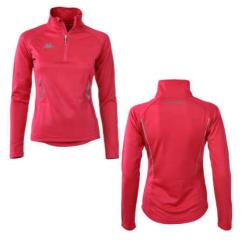

KAPPA4FITNESS: a 100% active sportswear collection for men and women characterized by:

-performing fabrics with Hydro-way and Antibacterial treatments helping prevent bad smells and guaranteeing high transpiration;

- flat seams reducing friction irritations;

- ergonomic cuts that make the item particularly comfortable;
- mesh inserts.

Customizations are made through the transfer technology in silver colour

The winter 2011/12 collection includes sleeveless undershirts, T-shirts, shorts, trousers and jackets.

The Omini logo for customizations is printed through the transfer technology.

**KAPPA4RUNNING:** a full collection for men and women, composed of highly technical items, rich in useful details for the most demanding runners: the Hydro-way fabrics that allow a quick drying and the Antibacterial treatment are used together with mesh inserts to guarantee a very high transpiration. Ultra-flat seams make the items particularly comfortable.

For the customizations, logos are printed through the reflecting transfer technology to increase safety during outdoor sports activity also in case of poor lighting.

Particularly on underwear and jerseys, a detail much appreciated by runners is the pockets provided with eyelets for earphones.