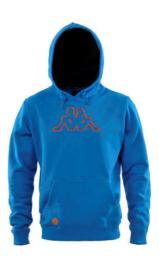

### LOGO:

The lifestyle package inspired by the most recent trends maintains the sports identity of the brand on tracksuits, sweatshirts, t-shirts and pants and is rich in details and particulars. There are many print customizations available: in relief with a rubberized effect, soft-touch, and siliconized for men; glitters and studs for women, alongside spangles, embroidered graphic-lettering or customizations with metal prints.

All the items are characterized by small logo coloured patch with the overlapping Omini logo in outline. In sweatshirts, the perspiration-wicking band is customized with Kappa lettering.