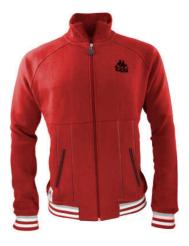

**3500060 222 BANDA DUEDUEDUE -** The first tracksuit in the world with multiple Logo on tape. Fitting regular. 100% Brushed polyester. Omini Logo-tape with piping. Jacket: Rib borders, nylon full zip in front. Embroidered Omini logo. Pant: waist band with elastic inside and drawcord