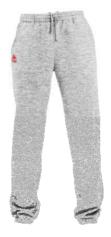

**301BHM0 FIRST PALYA** – Fitness pants skin fit. Jersey stretch 180 gms 94%cotton 6%spandex. Omini logo transfer cm.5 only outline.

**301CPV0 KAPPA4RUNNING PABIK** – Running T-shirt fitting slim. Plain jersey and mesh inserts 100% Polyester. Hydro-way and bacterial protection treatments. Flat-seam construction to minimize chafing. Pocket on back side and eyelets to keep media-player cords out of the way. Transfered reflex logos.