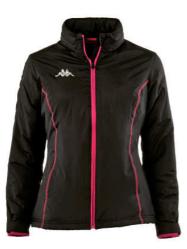

**301BHV0 KAPPA4FITNESS PILLY** - Fitness Padding Jacket slim fit. Woven W/R+W/P. 100% polyester. Ergonomic cut. Hidden hood with zip, lined in contrast mesh. Elastic binding in contrast, front & sleeves borders. Adjustable elastic cord hem. Cuffs with flap velcro closure. Omini transfer 6 cm silver.