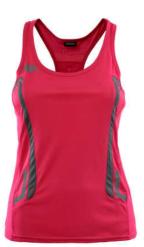

KAPPA4FITNESS: a 100% active sportswear collection for men and women characterized by:

-performing fabrics with Hydro-way and Antibacterial treatments helping prevent bad smells and guaranteeing high transpiration;

- flat seams reducing friction irritations;

- ergonomic cuts that make the item particularly comfortable;
- mesh inserts.

Customizations are made through the transfer technology in silver colour

The winter 2011/12 collection includes sleeveless undershirts, T-shirts, shorts, trousers and jackets.

**KAPPA FITNESS 1ST:** designed for sports enthusiasts who prefer natural yarns, the 1st package proposes comfortable and extremely practical items. Especially women can find a wide offer of items in a combination of bamboo cotton and spandex, whereas men will find cotton or cotton combined with polyester mesh inserts.