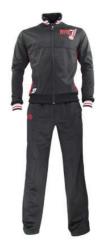

### RUGBY-FIR:

A lifestyle proposal inspired by the Kappa collection for the Italian Rugby Team, innovative and with a high design which has contributed to overhaul the rugby sportswear all over the world. For the fall-winter 2011/12 collection, the proposals of jerseys, sweatshirts and trousers, all customized with the embroidered shield of the Team, are combined striped fabrics, flock prints or embroidered customizations.

For jerseys and sweatshirts, the perspiration-wicking band is presented in checked pattern and can also be found inside the hoods.

**301CQA0 FIR7 PELLER** - Rugby T-shirt fitting slim. Peached jersey 170 gr. Print on sleeves. Front rubber print vintage effect. Necktape with squared fantasy. Embroidered FIR shield. Embroidered Omini logo.

**301CQE0 FIR7 PIMY -** Rugby Polo fitting slim. Heavy jersey 300 gr. 100% cotton. Striped fabric. Rib on cuffs and collar. Necktape with squared fantasy. Embroidered FIR shield. Embroidered Omini logo.