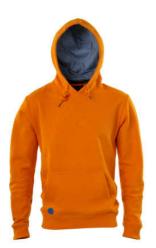

### LOGO:

The lifestyle package inspired by the most recent trends maintains the sports identity of the brand on tracksuits, sweatshirts, t-shirts and pants and is rich in details and particulars. There are many print customizations available: in relief with a rubberized effect, soft-touch, and siliconized for men; glitters and studs for women, alongside spangles, embroidered graphic-lettering or customizations with metal prints.

All the items are characterized by small logo coloured patch with the overlapping Omini logo in outline. In sweatshirts, the perspiration-wicking band is customized with Kappa lettering.