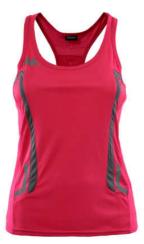

**301CPX0 KAPPA4RUNNING PAMEL** – Running tank fitting slim. Plain jersey and mesh inserts 100% Polyester. Hydroway and bacterial protection treatments. Flat-seam construction to minimize chafing. Pocket on back side and eyelets to keep media-player cords out of the way. Transfered reflex logos.

**301CPX0 KAPPA4RUNNING PAMEL** - Running tank fitting slim. Plain jersey and mesh inserts 100% Polyester. Hydroway and bacterial protection treatments. Flat-seam construction to minimize chafing. Pocket on back side and eyelets to keep media-player cords out of the way. Transfered reflex logos.