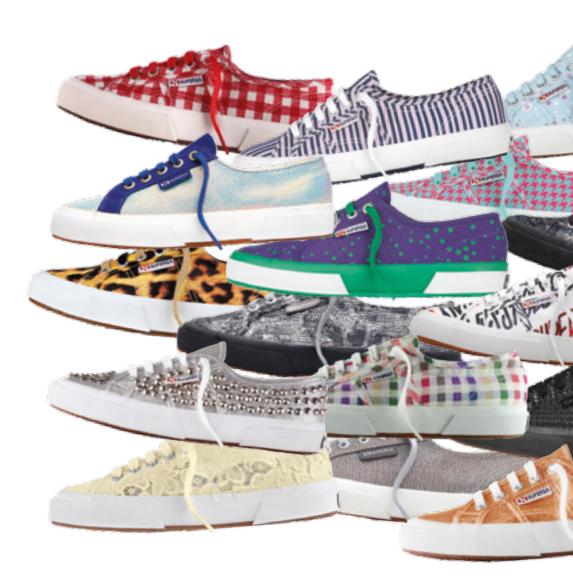

### **FANTASIA**

The Fantasia collection is characterized by the development of different fabrics, materials and graphics applied to a range of styles inspired by the 2750 format.

## SUPERGA® Q3Q4 2016

With its Q3Q4 (autumn-winter) 2016/2017 proposal Superga® pursues its search for new materials, fabrics and patterns.

The more classic production dedicated to the cold season of the 2750 Label includes a wide palette for the most recent plain color models with natural vulcanized rubber sole, unisex low and midcut, and with platforms and heels for women. This collection is complemented by the Fantasia Label featuring countless designs, patterns, warm fabrics and materials (wool, pashmina, velvet, leather, suede, nylon and water-resistant cotton with ultra thermal lining) applied to a range of styles inspired by the 2750 format.