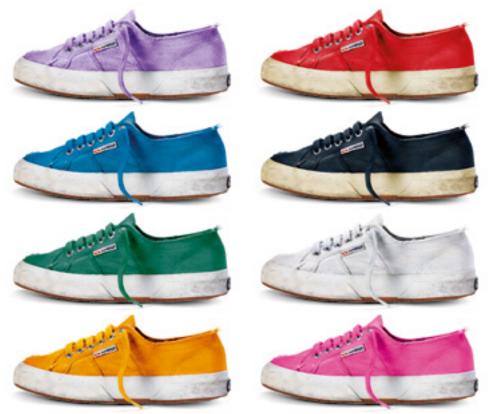

### 2750

The 2750 collection is named after the iconic model invented in 1925 and contains the vulcanized shoes, classic and colorful, that identify the Superga® brand.

With unlined upper in extrastrong, fully breathable pure cotton. Outsole made with vulcanized natural rubber. The Superga® 2750 sneaker is available in a vast range of classic and fashion colours

Superga® 2750 shoe in stone wash canvas: sports footwear for man and woman with unlined upper in extrastrong, fully breathable pure cotton. Outsole in vulcanized natural rubber. Available in a vast range of classic and fashion colours