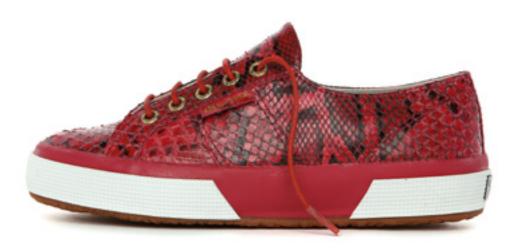

Superga® original version of the mocassin slip-on for man with upper in cotton with rubber coating and suede leather, lining in cotton and outsole in moulded

43

42

S009XF0 S00AXF0

Fashionable woman Superga® mocassin, slip-on model: upper in leather with snake printing, lining in cotton and outsole in moulded rubber