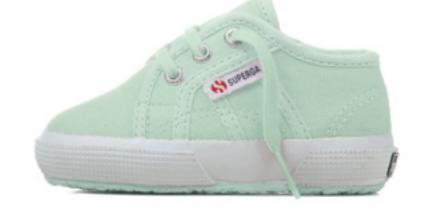

### 2750

The 2750 collection is named after the iconic model invented in 1925 and contains the vulcanized shoes, classic and colorful, that identify the Superga® brand.