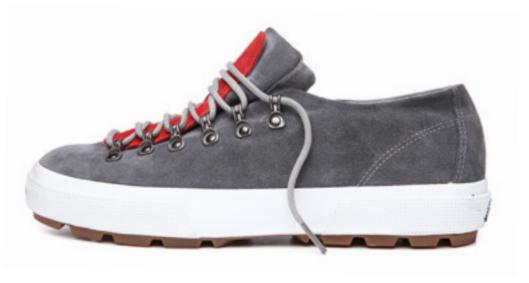

Classic Superga® ankle boots for men with upper in suede leather, lining in cotton and outsole in moulded rubber

41

40

S009ZX0 S009X80

Special Superga® unisex mid cut sneaker in nylon and suede leather, lining in cotton with collar lining in leather and outsole in moulded rubber with printing the historical map of Turin in 1800