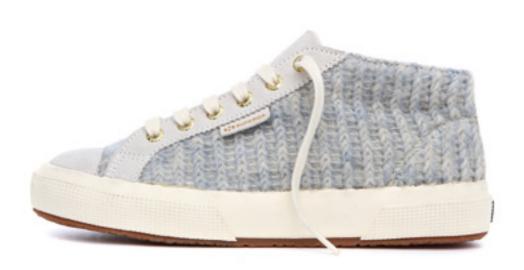

25

S00A5P0 S00AWB0

Warm version of the Superga® 2754 woman: upper in knitting and suede leather, lining in microfleece and outsole in vulcanized natural rubber

Warm version of Superga® 2750 for man with upper in wool striped printed, lining in microfleece and outsole in vulcanized natural rubber