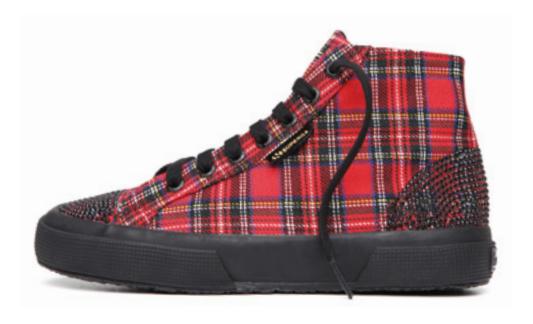

Lining in cotton and outsole in vulcanized natural rubber

50

S00A8P0 S00A8S0

The Superga® mid cut 2795 customized by Giorgia Schvili with upper in tartan and applications. Lining in cotton and outsole in vulcanized natural rubber