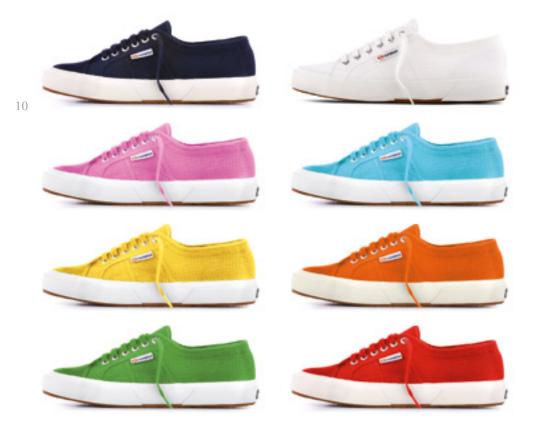

### 2750

The 2750 collection is named after the iconic model invented in 1925 and contains the vulcanized shoes, classic and colorful, that identify the Superga® brand.

With unlined upper in extrastrong, fully breathable pure cotton. Outsole made with vulcanized natural rubber. The Superga® 2750 sneaker is available in a vast range of classic and fashion colours

Superga® 2750 shoe in stone wash canvas: sports footwear for man and woman with unlined upper in extrastrong, fully breathable pure cotton. Outsole in vulcanized natural rubber. Available in a vast range of classic and fashion colours