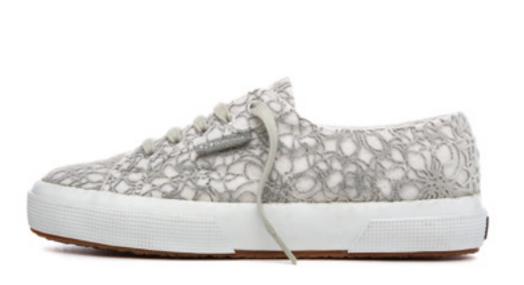

28

S00AWW0 S00AYJ0

Warm version of Superga® 2750 for woman with upper in microfleece with Crystal printed, lining in microfleece and outsole in natural rubber

Warm version of the Superga® 2795 woman: upper in microfleece with Crystal printed, lining in microfleece and outsole in natural rubber