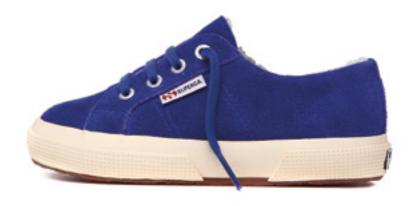

### 2750

The 2750 collection is named after the iconic model invented in 1925 and contains the vulcanized shoes, classic and colorful, that identify the Superga® brand.

With unlined upper in extrastrong, fully breathable pure cotton. Outsole made with vulcanized natural rubber. The Superga® 2750 sneaker is available in a vast range of classic and fashion colours

Superga® 2750 shoe in stone wash canvas: sports footwear for man and woman with unlined upper in extrastrong, fully breathable pure cotton. Outsole in vulcanized natural rubber. Available in a vast range of classic and fashion colours