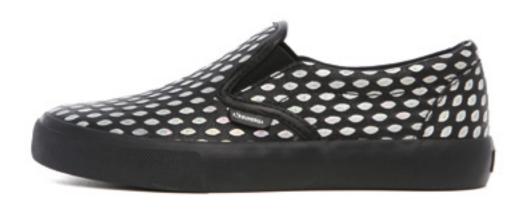

sic Superga® ankle boots for men with upper in suede leather, lining in cotton and outsole in moulded rubber

41

40





S009ZX0 S009X80



Special Superga® unisex mid cut sneaker in nylon and suede leather, lining in cotton with collar lining in leather and outsole in moulded rubber with printing the historical map of Turin in 1800



Superga® original version of the mocassin slip-on for man with upper in cotton with rubber coating and suede leather, lining in cotton and outsole in moulded

43

42





S009XF0 S00AXF0



Fashionable woman Superga® mocassin, slip-on model: upper in leather with snake printing, lining in cotton and outsole in moulded rubber

Warm version of the Superga® mocassin slip-on for woman: upper in wool, lining in microfleece and outsole in moulded rubber

45

44





S00AYK0 S00AWD0



Fashionable Superga® model: slip-on with wedge 4 cm height, upper in velvet snake printing with metallic effect, lining in cotton and outsole in vulcanized natural rubber



Colorful Superga® sneaker volley inspired: sports shoes for man and woman with upper in suede leather and nylon, personalized with "swallow-tailed" Superga® logo. Lining in mesh nylon. Outsole in natural rubber.

Available in different colours

46





S00AYI0 S001XG0



Superga® sneaker volley inspired: sports shoes for man and woman with upper in cotton coated with metallic effect, personalized with "swallow-tailed" Superga® logo. Lining in cotton. Outsole in natural rubber



S0084E0

NOTSEC SUPERGA DESIGN SUPERGA VOISED ADA SUPF! SUPERGA DESIGN MOISEQ VONEINS SUPERGA NOISHU WOMENIS SUPERGA DE