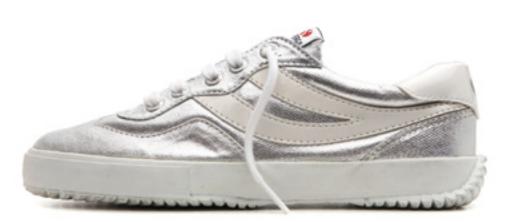

Available in different colours

46

S00AYI0 S001XG0

Superga® sneaker volley inspired: sports shoes for man and woman with upper in cotton coated with metallic effect, personalized with "swallow-tailed" Superga® logo. Lining in cotton. Outsole in natural rubber