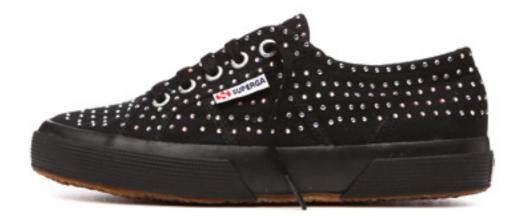

### LOVE D

Superga® engages collaborations with great design signatures. The Love D Label was created by their imagination and their reinterpretation of the classic vulcanized models.

The classic Superga® 2750 customized by Giorgia Schvili with upper in velvet and floral application. Lining in cotton and outsole in vulcanized natural rubber

The classic mocassin slip-on Superga® customized by Giorgia Schvili with upper in velvet and application multicolor crystals.