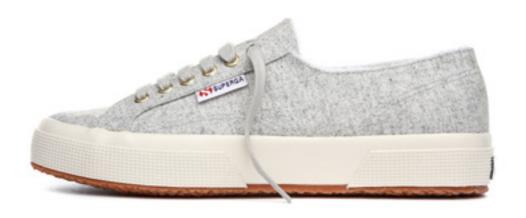

22

S00A2J0

Warm version of unisex Superga® 2750 with upper in wool melange effect, lining in micropile and outsole in vulcanized natural rubber

Warm version of Superga® 2750 for woman with upper in wool, lining in microfleece and outsole in vulcanized natural rubber