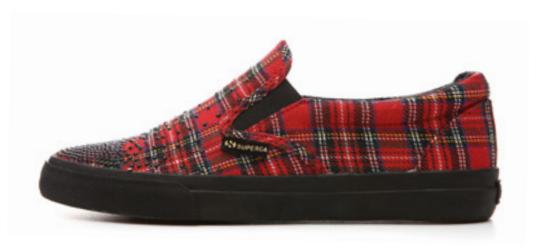

The classic mocassin slip-on Superga® customized by Giorgia Schvili with upper in tartan and applications. Lining in cotton and outsole in vulcanized natural rubber

53

52

S00A990

The classic Superga® customized by Yong Bae Seok: upper in vacchetta soft leather and outsole in vulcanized natural rubber