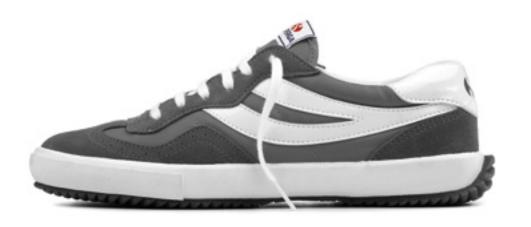

Colorful Superga® sneaker volley inspired: sports shoes for man and woman with upper in suede leather and nylon, personalized with "swallow-tailed" Superga® logo. Lining in mesh nylon. Outsole in natural rubber.

Available in different colours

46

S00AYI0 S001XG0

Superga® sneaker volley inspired: sports shoes for man and woman with upper in cotton coated with metallic effect, personalized with "swallow-tailed" Superga® logo. Lining in cotton. Outsole in natural rubber