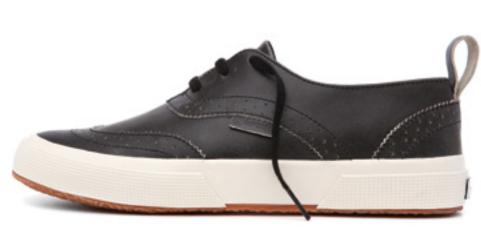

Classic Superga® ankle boots for men with upper in suede leather, lining in cotton and outsole in moulded rubber

41

40

S009ZX0 S009X80

Special Superga® unisex mid cut sneaker in nylon and suede leather, lining in cotton with collar lining in leather and outsole in moulded rubber with printing the historical map of Turin in 1800