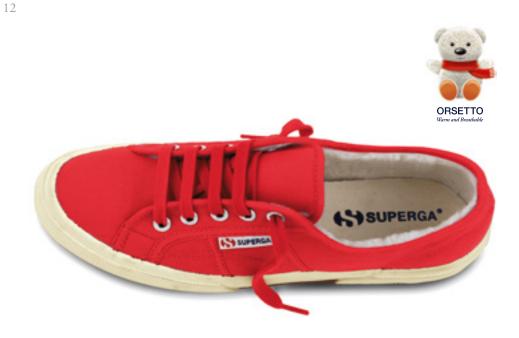

### 2750

The 2750 collection is named after the iconic model invented in 1925 and contains the vulcanized shoes, classic and colorful, that identify the Superga® brand.

With unlined upper in extrastrong, fully breathable pure cotton. Outsole made with vulcanized natural rubber. The Superga® 2750 sneaker is available in a vast range of classic and fashion colours

Superga® 2750 shoe in stone wash canvas: sports footwear for man and woman with unlined upper in extrastrong, fully breathable pure cotton. Outsole in vulcanized natural rubber. Available in a vast range of classic and fashion colours