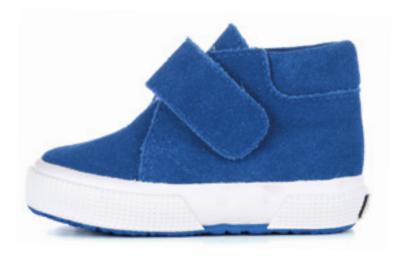

Available in several colours

S002KL0

The historic Superga® 2750 kid unisex with upper in suede leather, fur lining and outsole in vulcanized natural rubber. Available in several colours

The classic Superga® 2750 kid unisex with upper in water-resistant canvas with velcro closure, fur lining and outsole in vulcanized natural rubber