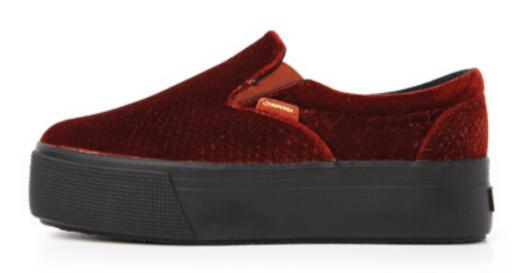

Warm version of the Superga® mocassin slip-on for woman: upper in wool, lining in microfleece and outsole in moulded rubber

45

44

S00AYK0 S00AWD0

Fashionable Superga® model: slip-on with wedge 4 cm height, upper in velvet snake printing with metallic effect, lining in cotton and outsole in vulcanized natural rubber