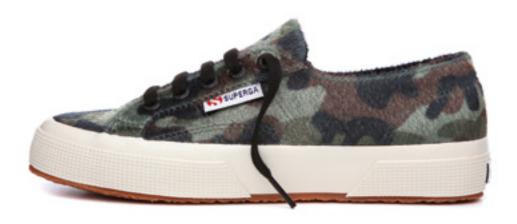

30

S00A240 S00A250

The Superga® 2750 for woman with upper in synthetic fabric horse printing camouflage, lining in microfleece and outsole in vulcanized natural rubber

The fashionable unisex Superga® 2750: upper in printed leather with horse effect, lining in cotton and outsole in vulcanized natural rubber