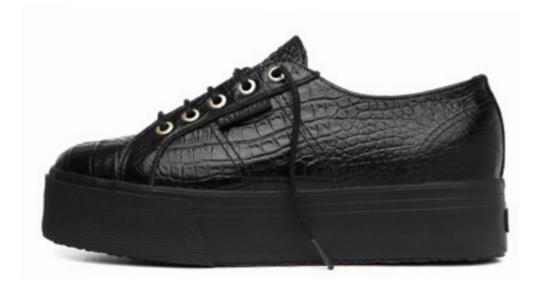

Available in several colourways

35

34

S00AMR0 S009XD0

Unisex Superga® 2750 original version with upper in printed PU micro-pyramids effect, cotton lining and outsole in coloured vulcanized natural rubber

The fashionable Superga® 2790 for women: upper in full grain leather printed crocodile, lining in cotton, wedge 4cm height and outsole in vulcanized natural rubber