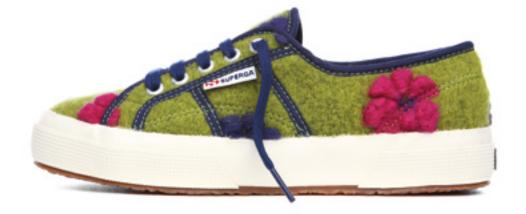

The classic Superga® 2750 customized by Giorgia Schvili with upper in velvet and floral application. Lining in cotton and outsole in vulcanized natural rubber

The classic mocassin slip-on Superga® customized by Giorgia Schvili with upper in velvet and application multicolor crystals.