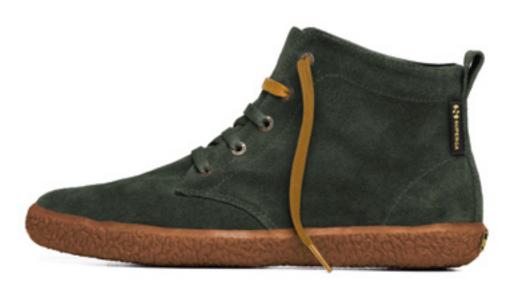

Classic Superga® ankle boots for men with upper in suede leather, lining in cotton and outsole in moulded rubber

41

40

S009ZX0 S009X80

Special Superga® unisex mid cut sneaker in nylon and suede leather, lining in cotton with collar lining in leather and outsole in moulded rubber with printing the historical map of Turin in 1800