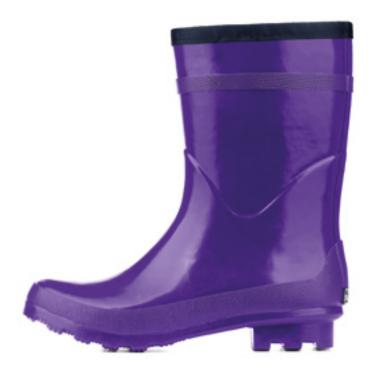

60

S003KX0 S001270

Refined Superga® moccasin, slip-on model, for women with upper in genuine python leather. Lining in cotton.

Outsole in moulded rubber

S00AJQ0

The classic Superga® rain boots in rubber, cotton lining and outsole in moulded rubber

The classic Superga® rain boots in rubber characterized with buckle. Cotton lining.

Outsole in moulded rubber

65

S008170 S008280

Original version of the classic Superga® rain boots in rubber with matt finishing. Cotton lining. Outsole in moulded rubber