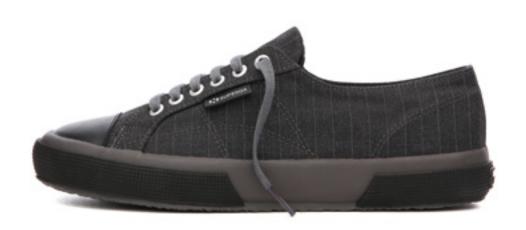

18

S00A1C0 S00A1F0

Chic version of the Superga® 2795 woman: upper in synthetic metallic, lining in microfleece and outsole in vulcanized natural rubber

Warm version of Superga® 2750 for man with upper in fabric pinstripe printed, lining in microfleece and outsole in vulcanized natural rubber