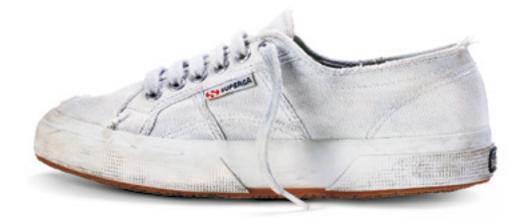

57

56

S00AAQ0 S00AAR0

The elegant version of the Classic Superga® 2750 unisex, with upper in genuine python leather and outsole in vulcanized natural rubber

# Estreme.

S002R50

The Superga® 2750 in ostrich leather: unisex, with upper in genuine ostrich leather and outsole in vulcanized natural rubber

The luxury Superga® 2750 shoes in cotton with Swarovski crystals application for women. Outsole in vulcanized natural rubber. Available in several colourways