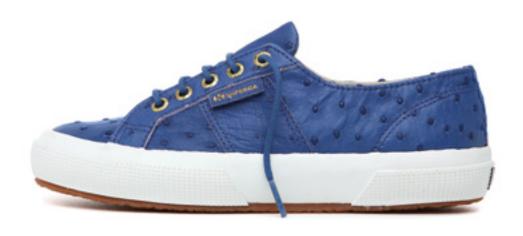

For the Extreme Label Superga® 2750 sought out the most precious and unusual materials, including python, ostrich and a soft laser-processed laminate made with wood and fabric.

Focus on the Love D Label where Superga® collaborates with top designers: the collection is spawned by their imagination and reinterpretation of classic vulcanized models. Giorgia Schvili presents mid and slip-on 2750 models featuring multicolor crystals, stones, beads and embroidery. Yong Bae Seok created 4 models made with soft cowhide and a mountaineering-type boot, (high and low), with a suede upper and articulated metal eyelets.

### **ESTREME**

Superga® went searching for the most precious and unusual materials: from python and ostrich, for example, to the innovative and soft laser-processed caminate made with wood and fabric.

# Estreme.

S002R50

The Superga® 2750 in ostrich leather: unisex, with upper in genuine ostrich leather and outsole in vulcanized natural rubber

The luxury Superga® 2750 shoes in cotton with Swarovski crystals application for women. Outsole in vulcanized natural rubber. Available in several colourways