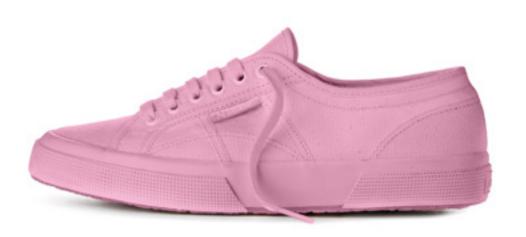

### 2750

The 2750 collection is named after the iconic model invented in 1925 and contains the vulcanized shoes, classic and colorful, that identify the Superga® brand.

With unlined upper in extrastrong, fully breathable pure cotton. Outsole made with vulcanized natural rubber. The Superga® 2750 sneaker is available in a vast range of classic and fashion colours

Superga® 2750 shoe in stone wash canvas: sports footwear for man and woman with unlined upper in extrastrong, fully breathable pure cotton. Outsole in vulcanized natural rubber. Available in a vast range of classic and fashion colours