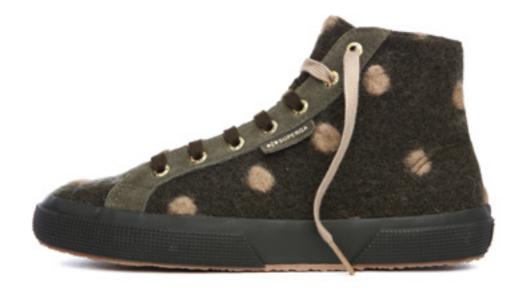

in wool melange effect, lining in micropile and outsole in vulcanized natural rubber

Warm version of Superga® 2750 for woman with upper in wool, lining in microfleece and outsole in vulcanized natural rubber

25





S00A5P0 S00AWB0



Warm version of the Superga® 2754 woman: upper in knitting and suede leather, lining in microfleece and outsole in vulcanized natural rubber

Warm version of Superga® 2750 for man with upper in wool striped printed, lining in microfleece and outsole in vulcanized natural rubber

26





S00AXV0 S00AXU0



Warm version of Superga® 2750 for woman with upper in wool, lining in microfleece and outsole in vulcanized natural rubber



Warm version of the Superga® 2795 for woman: upper in wool, lining in microfleece and outsole in vulcanized natural rubber

28





S00AWW0 S00AYJ0



Warm version of Superga® 2750 for woman with upper in microfleece with Crystal printed, lining in microfleece and outsole in natural rubber



Warm version of the Superga® 2795 woman: upper in microfleece with Crystal printed, lining in microfleece and outsole in natural rubber

30





S00A240 S00A250



The Superga® 2750 for woman with upper in synthetic fabric horse printing camouflage, lining in microfleece and outsole in vulcanized natural rubber



The fashionable unisex Superga® 2750: upper in printed leather with horse effect, lining in cotton and outsole in vulcanized natural rubber

32





S00A1G0 S006P60



Superga® 2754 Plus, unisex mid cut model, with upper in opaque nylon. Lining in microfleece. Removable insock h 3 cm. Outsole in vulcanized natural rubb