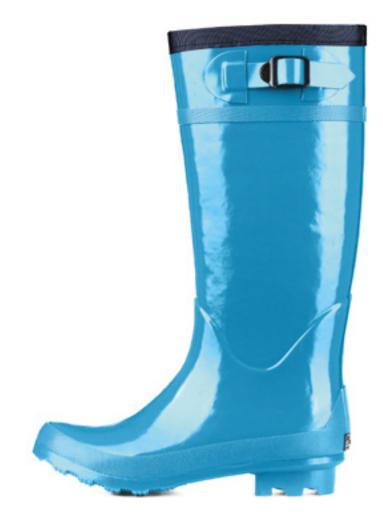

The classic Superga® rain boots in rubber characterized with buckle. Cotton lining.

Outsole in moulded rubber

65

S008170 S008280

Original version of the classic Superga® rain boots in rubber with matt finishing. Cotton lining. Outsole in moulded rubber

Original version of the classic Superga® rain boots in rubber with matt finishing and characterized with buckle. Cotton lining. Outsole in moulded rubber

67

S008190 S008180

The classic Superga® 2750 kid unisex with upper in water-resistant canvas, fur lining and outsole in vulcanized natural rubber.