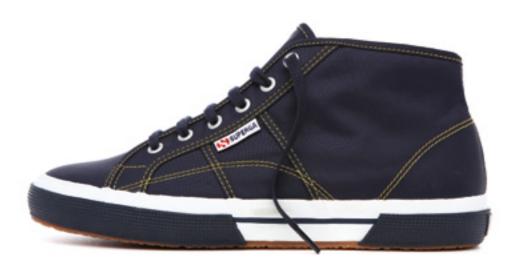

S000010 S0037L0

The classic Superga® 2750 in winter version: upper in water-resistant canvas, fur lining and outsole in vulcanized natural rubber. Available in several colourways

The Superga® 2750 Plus with upper in water-resistant canvas, fur lining, removable insock H. 3 cm and outsole in vulcanized natural rubber

S002KI0 S004ZY0

Classic Superga® 2750 unisex shoe.

Sports footwear in canvas for man and woman.

With unlined upper in extrastrong, fully breathable pure cotton.

Outsole made with vulcanized natural rubber.

The Superga® 2750 sneaker is available
in a vast range of classic and fashion colours

Superga® 2754 shoes: mid cut footwear in canvas for man and woman with unlined upper in extrastrong, fully breathable pure cotton.

Outsole in vulcanized natural rubber.

Available in a wide range of classic and fashion colours

15

14

S000010 S000920

The Aerex Superga® 2750 shoes, made for the 100th anniversary of Superga® brand. Sports sneaker for man and woman in canvas with unlined upper in extrastrong, fully breathable pure cotton. Outsole made with vulcanized natural rubber. Available in different colours