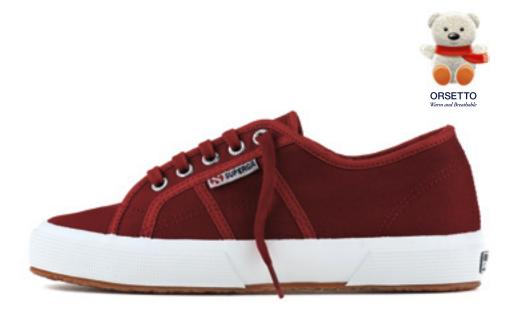

S000010 S0037L0

The classic Superga® 2750 in winter version: upper in water-resistant canvas, fur lining and outsole in vulcanized natural rubber. Available in several colourways

The Superga® 2750 Plus with upper in water-resistant canvas, fur lining, removable insock H. 3 cm and outsole in vulcanized natural rubber

S002KI0 S004ZY0

Classic Superga® 2750 unisex shoe.

Sports footwear in canvas for man and woman.

With unlined upper in extrastrong, fully breathable pure cotton.

Outsole made with vulcanized natural rubber.