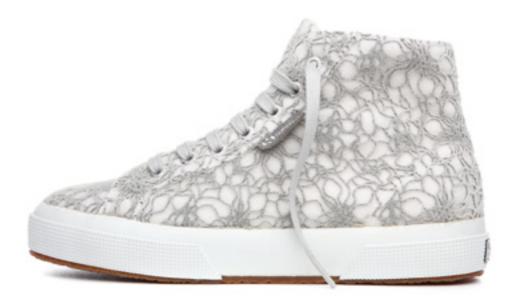

28

S00AWW0 S00AYJ0

Warm version of Superga® 2750 for woman with upper in microfleece with Crystal printed, lining in microfleece and outsole in natural rubber

Warm version of the Superga® 2795 woman: upper in microfleece with Crystal printed, lining in microfleece and outsole in natural rubber