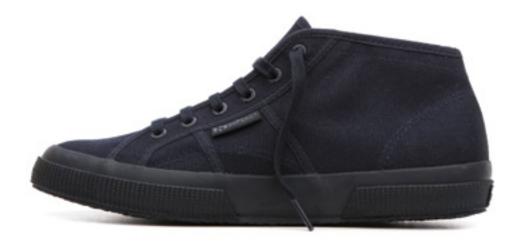

### 2750

The 2750 collection is named after the iconic model invented in 1925 and contains the vulcanized shoes, classic and colorful, that identify the Superga® brand.

With unlined upper in extrastrong, fully breathable pure cotton. Outsole made with vulcanized natural rubber. The Superga® 2750 sneaker is available in a vast range of classic and fashion colours

Superga® 2750 shoe in stone wash canvas: sports footwear for man and woman with unlined upper in extrastrong, fully breathable pure cotton. Outsole in vulcanized natural rubber. Available in a vast range of classic and fashion colours