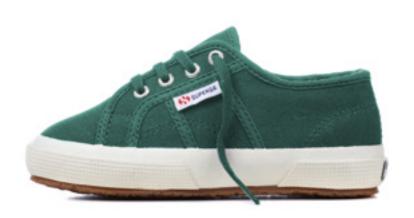

### 2750

The 2750 collection is named after the iconic model invented in 1925 and contains the vulcanized shoes, classic and colorful, that identify the Superga® brand.

With unlined upper in extrastrong, fully breathable pure cotton. Outsole made with vulcanized natural rubber. The Superga® 2750 sneaker is available in a vast range of classic and fashion colours

Superga® 2750 shoe in stone wash canvas: sports footwear for man and woman with unlined upper in extrastrong, fully breathable pure cotton. Outsole in vulcanized natural rubber. Available in a vast range of classic and fashion colours