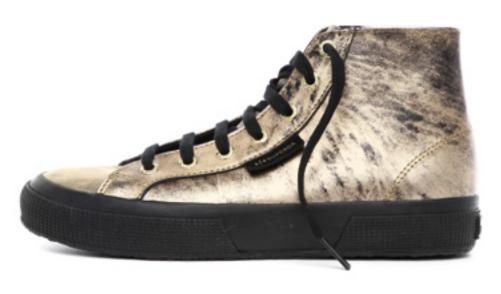

30

S00A240 S00A250

The Superga® 2750 for woman with upper in synthetic fabric horse printing camouflage, lining in microfleece and outsole in vulcanized natural rubber

The fashionable unisex Superga® 2750: upper in printed leather with horse effect, lining in cotton and outsole in vulcanized natural rubber