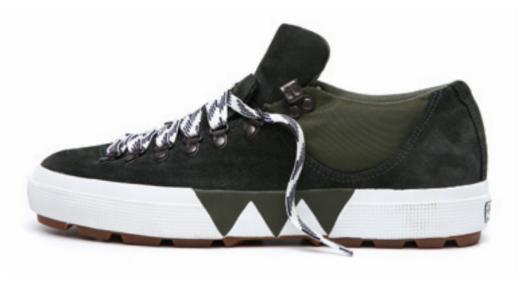

Classic Superga® ankle boots for men with upper in suede leather, lining in cotton and outsole in moulded rubber

41

40

S009ZX0 S009X80

Special Superga® unisex mid cut sneaker in nylon and suede leather, lining in cotton with collar lining in leather and outsole in moulded rubber with printing the historical map of Turin in 1800