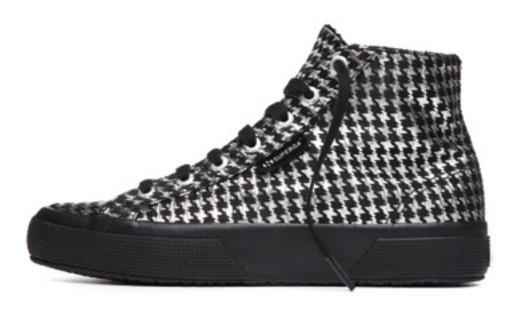

### **FANTASIA**

The Fantasia collection is characterized by the development of different fabrics, materials and graphics applied to a range of styles inspired by the 2750 format.