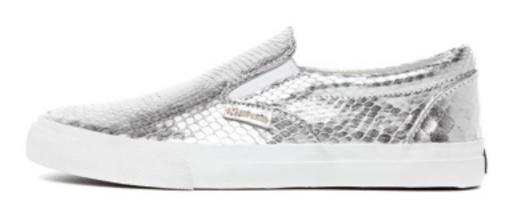

30

S00A240 S00A250

The Superga® 2750 for woman with upper in synthetic fabric horse printing camouflage, lining in microfleece and outsole in vulcanized natural rubber

The fashionable unisex Superga® 2750: upper in printed leather with horse effect, lining in cotton and outsole in vulcanized natural rubber