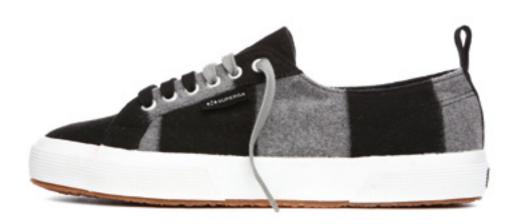

22

S00A2J0

Warm version of unisex Superga® 2750 with upper in wool melange effect, lining in micropile and outsole in vulcanized natural rubber

Warm version of Superga® 2750 for woman with upper in wool, lining in microfleece and outsole in vulcanized natural rubber