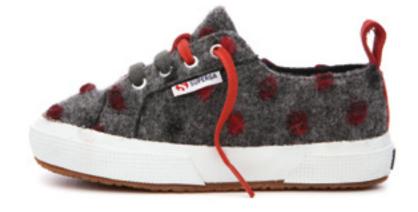

71

S004Z10 S0038N0

Warm version of Superga® 2795 for girl with upper in fur and paillettes, lining in micropile and outsole in vulcanized natural rubber

Warm version of Superga® 2750 for girl with upper in wool, lining in microfleece and outsole in natural rubber