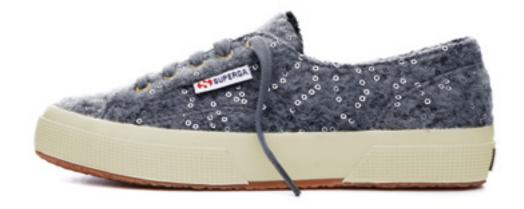

28

S00AWW0 S00AYJ0

Warm version of Superga® 2750 for woman with upper in microfleece with Crystal printed, lining in microfleece and outsole in natural rubber

Warm version of the Superga® 2795 woman: upper in microfleece with Crystal printed, lining in microfleece and outsole in natural rubber