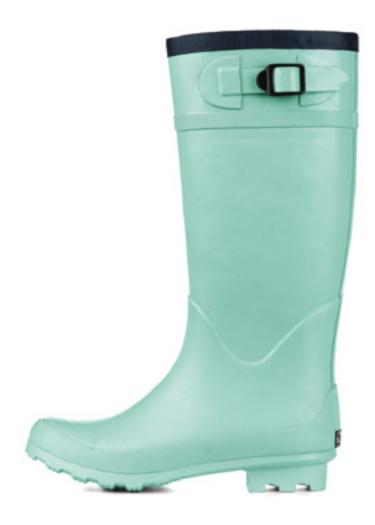

The classic Superga® rain boots in rubber characterized with buckle. Cotton lining.

Outsole in moulded rubber

65

S008170 S008280

Original version of the classic Superga® rain boots in rubber with matt finishing. Cotton lining. Outsole in moulded rubber

Original version of the classic Superga® rain boots in rubber with matt finishing and characterized with buckle. Cotton lining. Outsole in moulded rubber

67

S008190 S008180

The classic Superga® 2750 kid unisex with upper in water-resistant canvas, fur lining and outsole in vulcanized natural rubber.