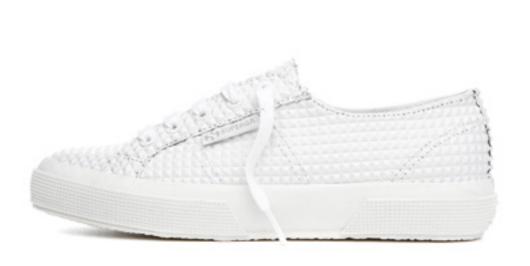

Available in several colourways

35

34

S00AMR0 S009XD0

Unisex Superga® 2750 original version with upper in printed PU micro-pyramids effect, cotton lining and outsole in coloured vulcanized natural rubber

The fashionable Superga® 2790 for women: upper in full grain leather printed crocodile, lining in cotton, wedge 4cm height and outsole in vulcanized natural rubber