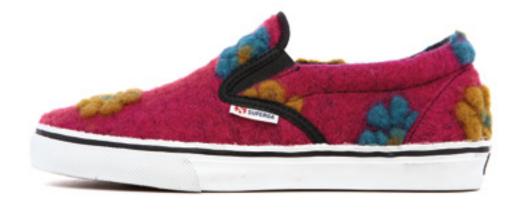

22

S00A2J0

Warm version of unisex Superga® 2750 with upper in wool melange effect, lining in micropile and outsole in vulcanized natural rubber

Warm version of Superga® 2750 for woman with upper in wool, lining in microfleece and outsole in vulcanized natural rubber