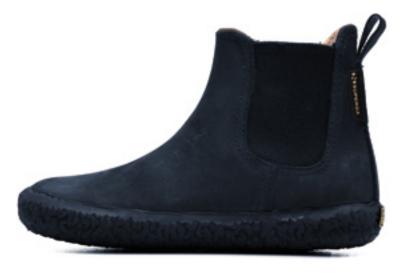

60

S003KX0 S001270

Refined Superga® moccasin, slip-on model, for women with upper in genuine python leather. Lining in cotton.

Outsole in moulded rubber

S00AJQ0

The classic Superga® rain boots in rubber, cotton lining and outsole in moulded rubber