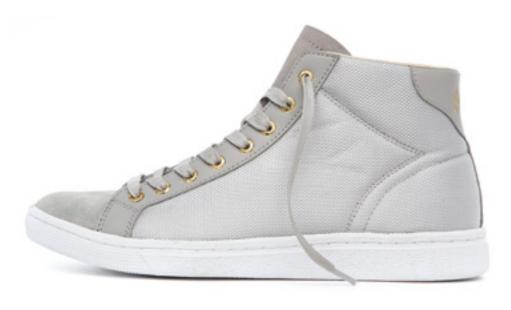

Classic Superga® ankle boots for men with upper in suede leather, lining in cotton and outsole in moulded rubber

41

40

S009ZX0 S009X80

Special Superga® unisex mid cut sneaker in nylon and suede leather, lining in cotton with collar lining in leather and outsole in moulded rubber with printing the historical map of Turin in 1800