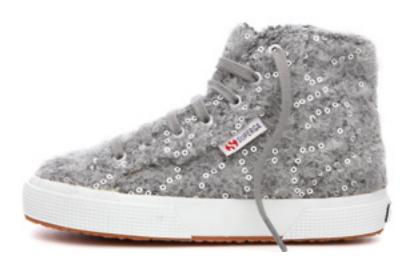

71

S004Z10 S0038N0

Warm version of Superga® 2795 for girl with upper in fur and paillettes, lining in micropile and outsole in vulcanized natural rubber

Warm version of Superga® 2750 for girl with upper in wool, lining in microfleece and outsole in natural rubber