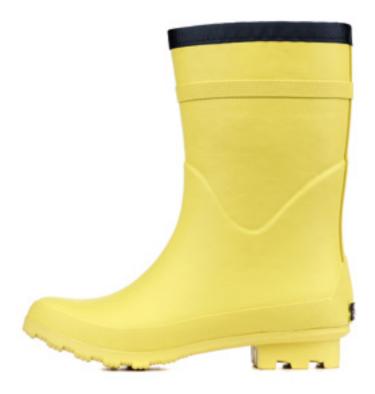

60

S003KX0 S001270

Refined Superga® moccasin, slip-on model, for women with upper in genuine python leather. Lining in cotton.

Outsole in moulded rubber

S00AJQ0

The classic Superga® rain boots in rubber, cotton lining and outsole in moulded rubber

The classic Superga® rain boots in rubber characterized with buckle. Cotton lining.

Outsole in moulded rubber

65

S008170 S008280

Original version of the classic Superga® rain boots in rubber with matt finishing. Cotton lining. Outsole in moulded rubber