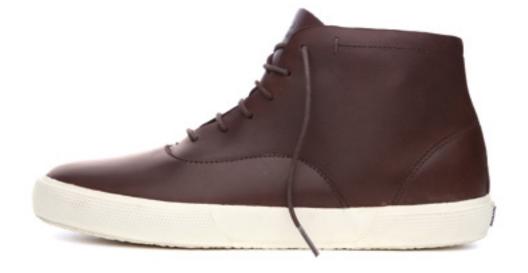

37

36

S009Y80 S0094Q0

Superga® model for man with upper in full grain leather cracked effect, lining in cotton, outsole in vulcanized natural rubber

S00A5J0

Superga® ankle boots for men's winter with upper in suede leather, lining in cotton and outsole in vulcanized natural rubber