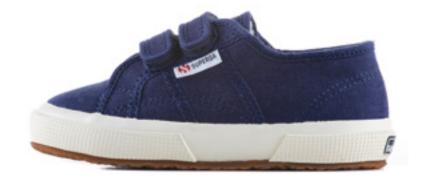

Available in several colours

S002KL0

The historic Superga® 2750 kid unisex with upper in suede leather, fur lining and outsole in vulcanized natural rubber. Available in several colours

The classic Superga® 2750 kid unisex with upper in water-resistant canvas with velcro closure, fur lining and outsole in vulcanized natural rubber