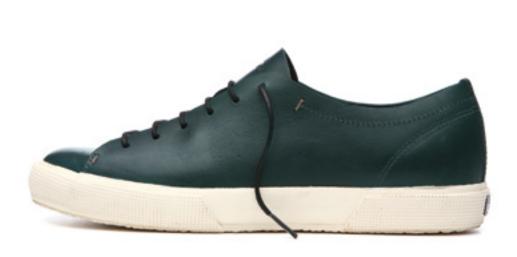

37

36

S009Y80 S0094Q0

Superga® model for man with upper in full grain leather cracked effect, lining in cotton, outsole in vulcanized natural rubber

S00A5J0

Superga® ankle boots for men's winter with upper in suede leather, lining in cotton and outsole in vulcanized natural rubber