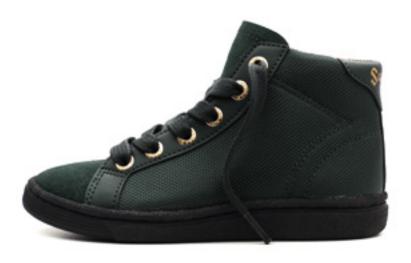

Classic Superga® ankle boots for men with upper in suede leather, lining in cotton and outsole in moulded rubber

41

40

S009ZX0 S009X80

Special Superga® unisex mid cut sneaker in nylon and suede leather, lining in cotton with collar lining in leather and outsole in moulded rubber with printing the historical map of Turin in 1800