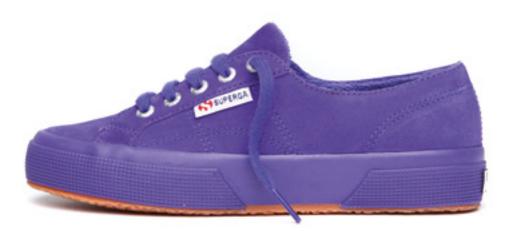

### 2750

The 2750 collection is named after the iconic model invented in 1925 and contains the vulcanized shoes, classic and colorful, that identify the Superga® brand.

With unlined upper in extrastrong, fully breathable pure cotton. Outsole made with vulcanized natural rubber. The Superga® 2750 sneaker is available in a vast range of classic and fashion colours

Superga® 2750 shoe in stone wash canvas: sports footwear for man and woman with unlined upper in extrastrong, fully breathable pure cotton. Outsole in vulcanized natural rubber. Available in a vast range of classic and fashion colours