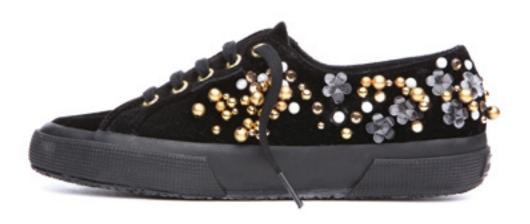

For the Extreme Label Superga® 2750 sought out the most precious and unusual materials, including python, ostrich and a soft laser-processed laminate made with wood and fabric.

Focus on the Love D Label where Superga® collaborates with top designers: the collection is spawned by their imagination and reinterpretation of classic vulcanized models. Giorgia Schvili presents mid and slip-on 2750 models featuring multicolor crystals, stones, beads and embroidery. Yong Bae Seok created 4 models made with soft cowhide and a mountaineering-type boot, (high and low), with a suede upper and articulated metal eyelets.

### LOVE D

Superga® engages collaborations with great design signatures. The Love D Label was created by their imagination and their reinterpretation of the classic vulcanized models.

The classic Superga® 2750 customized by Giorgia Schvili with upper in velvet and floral application. Lining in cotton and outsole in vulcanized natural rubber

The classic mocassin slip-on Superga® customized by Giorgia Schvili with upper in velvet and application multicolor crystals.