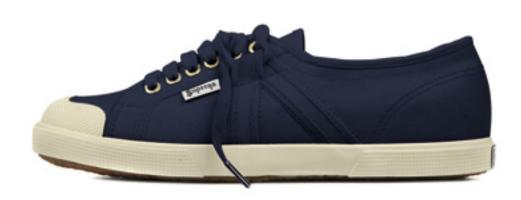

### 2750

The 2750 collection is named after the iconic model invented in 1925 and contains the vulcanized shoes, classic and colorful, that identify the Superga® brand.

Orchestra 38

Love D 49

Estreme 58

Martiny 63

Bambino 68

Index

Classic Superga® 2750 unisex shoe.

Sports footwear in canvas for man and woman.

With unlined upper in extrastrong, fully breathable pure cotton. Outsole made with vulcanized natural rubber. The Superga® 2750 sneaker is available in a vast range of classic and fashion colours

Superga® 2750 shoe in stone wash canvas: sports footwear for man and woman with unlined upper in extrastrong, fully breathable pure cotton. Outsole in vulcanized natural rubber. Available in a vast range of classic and fashion colours