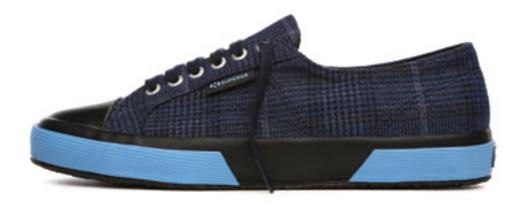

20

S00A2P0

Warm version of Superga® 2750 for man with upper in principe di Galles, lining in microfleece and outsole in natural rubber

Warm version of Superga® 2750 for woman with upper in fur and paillettes, lining in microfleece, outsole in vulcanized natural rubber