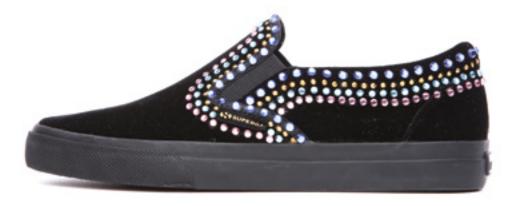

For the Extreme Label Superga® 2750 sought out the most precious and unusual materials, including python, ostrich and a soft laser-processed laminate made with wood and fabric.

Focus on the Love D Label where Superga® collaborates with top designers: the collection is spawned by their imagination and reinterpretation of classic vulcanized models. Giorgia Schvili presents mid and slip-on 2750 models featuring multicolor crystals, stones, beads and embroidery. Yong Bae Seok created 4 models made with soft cowhide and a mountaineering-type boot, (high and low), with a suede upper and articulated metal eyelets.

### LOVE D

Superga® engages collaborations with great design signatures. The Love D Label was created by their imagination and their reinterpretation of the classic vulcanized models.

The classic Superga® 2750 customized by Giorgia Schvili with upper in velvet and floral application. Lining in cotton and outsole in vulcanized natural rubber

The classic mocassin slip-on Superga® customized by Giorgia Schvili with upper in velvet and application multicolor crystals.