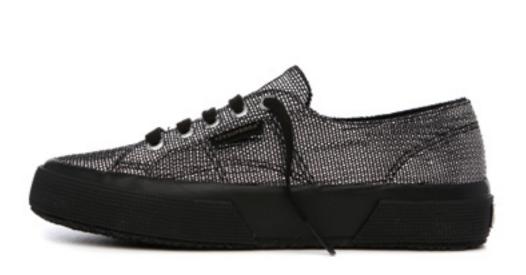

The Superga® 2750 for woman with upper in plissè lamè, lining in microfleece and outsole in vulcanized natural rubber

Chic version of the Superga® 2795 woman: upper in fabric pieddepoule lamè, lining in microfleece and outsole in vulcanized natural rubber