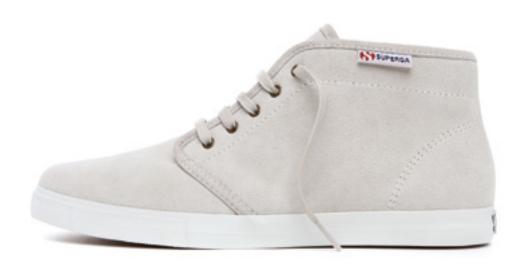

### 2750

The 2750 collection is named after the iconic model invented in 1925 and contains the vulcanized shoes, classic and colorful, that identify the Superga® brand.

With unlined upper in extrastrong, fully breathable pure cotton. Outsole made with vulcanized natural rubber. The Superga® 2750 sneaker is available in a vast range of classic and fashion colours

Superga® 2750 shoe in stone wash canvas: sports footwear for man and woman with unlined upper in extrastrong, fully breathable pure cotton. Outsole in vulcanized natural rubber. Available in a vast range of classic and fashion colours