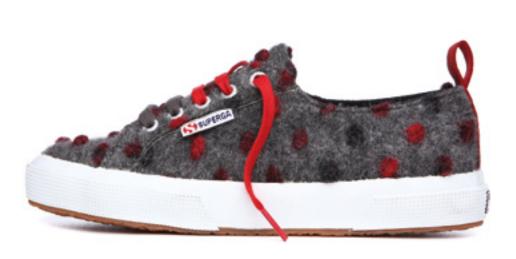

28

S00AWW0 S00AYJ0

Warm version of Superga® 2750 for woman with upper in microfleece with Crystal printed, lining in microfleece and outsole in natural rubber

Warm version of the Superga® 2795 woman: upper in microfleece with Crystal printed, lining in microfleece and outsole in natural rubber