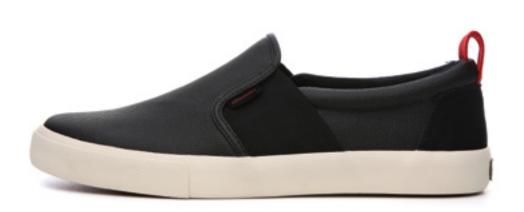

Superga® original version of the mocassin slip-on for man with upper in cotton with rubber coating and suede leather, lining in cotton and outsole in moulded

43

42

S009XF0 S00AXF0

Fashionable woman Superga® mocassin, slip-on model: upper in leather with snake printing, lining in cotton and outsole in moulded rubber